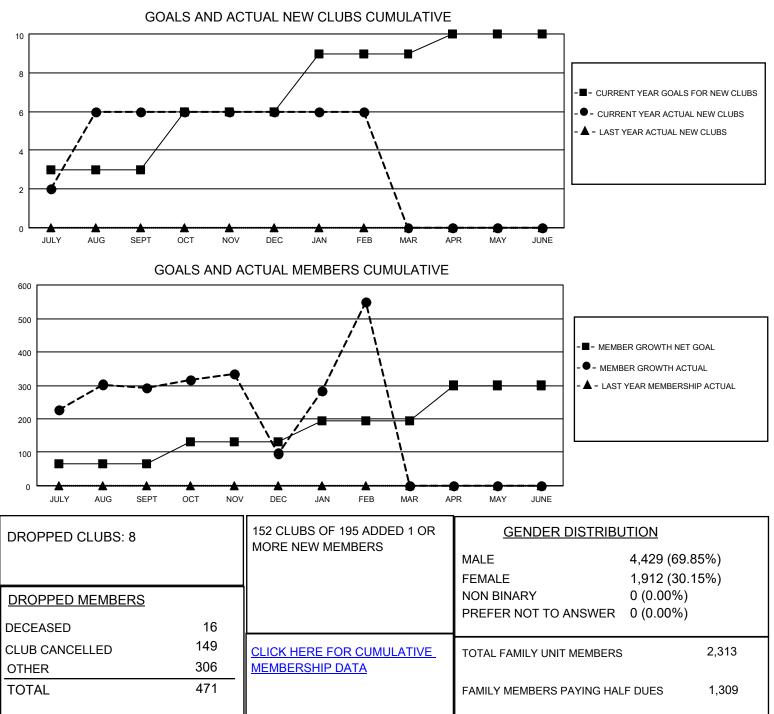

## LOCATION INDIA

District 324 M

Results as of: 2/28/2022

| Clubs                 |               |           |               | Members               |                        |                         |                                                    |
|-----------------------|---------------|-----------|---------------|-----------------------|------------------------|-------------------------|----------------------------------------------------|
| RESULTS FOR 2021-2022 |               |           |               | RESULTS FOR 2021-2022 |                        |                         |                                                    |
| QUARTER               | NEW CLUB GOAL | NEW CLUBS | DROPPED CLUBS | QUARTER               | BER GROWTH NET<br>GOAL | MEMBER GROWTH<br>ACTUAL | DROPPED<br>MEMBERS ACTUAL<br>(including transfers) |
| JULY/AUG/SEPT         | 3             | 6         | 4             | JULY/AUG/SEPT         | 65                     | 477                     | 153                                                |
| OCT/NOV/DEC           | 3             | 0         | 4             | OCT/NOV/DEC           | 65                     | 107                     | 291                                                |
| JAN/FEB/MAR           | 3             | 0         | 0             | JAN/FEB/MAR           | 65                     | 486                     | 27                                                 |
| APR/MAY/JUNE          | 1             | 0         | 0             | APR/MAY/JUNE          | 105                    | 0                       | 0                                                  |